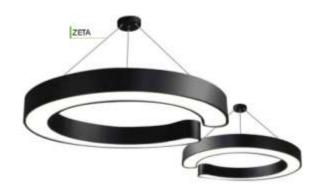

### **Key Features -**

- Extruded aluminium Body
- Branded LED -Bridgelux (Usa)
- Branded LED Driver BAG (Germany)
- Customization of the outer size available.

The length of suspension wire can be either 1 meter/1.5 meters and 2 meters .

#### SPECIFICATIONS

- Outer size -50\*70\*1180 mm
- Number of Led's :192
- Wattage :40 watts( More wattage on order)
- Light output:5200 lumens (Hot lumens)
- Available color : 6000k/4000k/3000k ( More colors on order)
- Outer Finish : Silver anodized/White /Black power coated ( More colors on order)