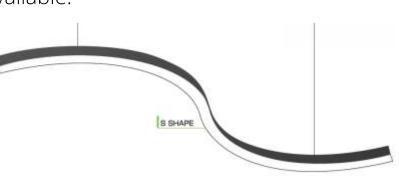

### **Key Features -**

- Extruded aluminium Body
- Branded LED -Bridgelux (Usa)
- Branded LED Driver BAG (Germany)
- Customization of the outer size available.

The length of suspension wire can be either 1 meter/1.5 meters and 2 meters .